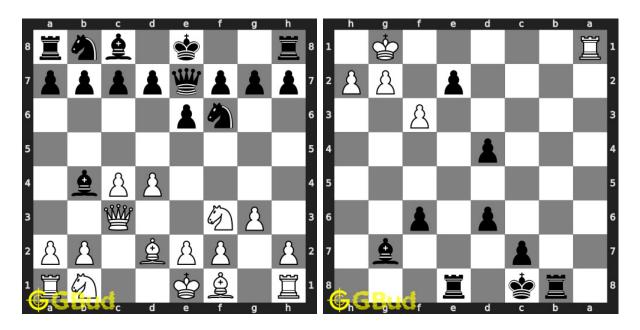

### 21. Gain Bishop

Level: easy, Next Move: White Solution: https://gbud.in/g5bz9q4

### 22. Gain rook

Level: medium, Next Move: Black Solution: https://gbud.in/g5bz9q4

### 23. Gain two rooks

Level: medium, Next Move: White Level: medium, Next Move: Black Solution: https://gbud.in/g5bz9q4

### 24. Gain a piece

Solution: https://gbud.in/g5bz9q4