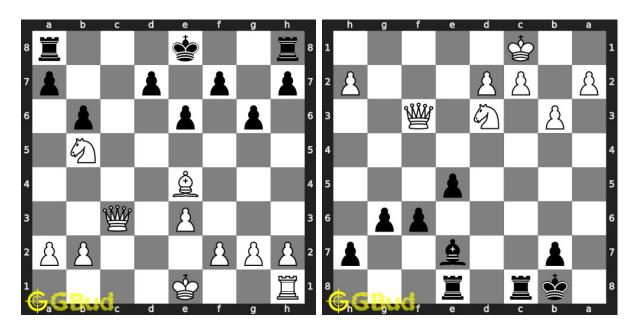

## 25. Gain pieces after opponents mistake 26. Will you capture the hangin

Level: easy, Next Move: White Solution: https://gbud.in/g5bz9q4

Level: medium, Next Move: White Solution: https://gbud.in/g5bz9q4

## 27. Gain queen

Level: hard, Next Move: White Solution: https://gbud.in/g5bz9q4