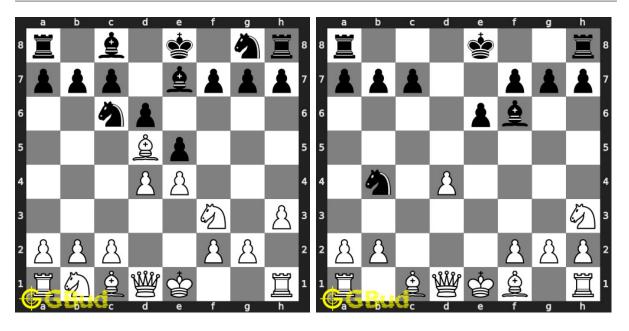

## 28. Sacrifice your rook

Level: easy, Next Move: White Solution: https://gbud.in/g5bz9q4

# 29. Gain Queen

Level: medium, Next Move: Black Level: medium, Next Move: White Solution: https://gbud.in/g5bz9q4