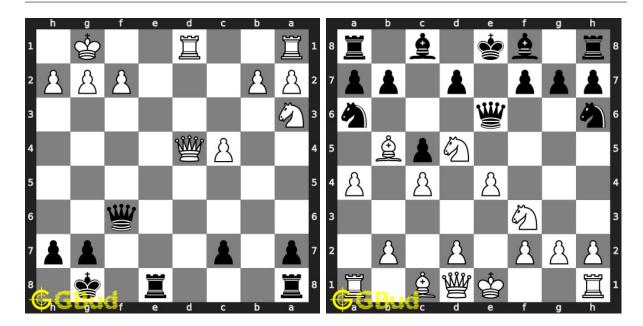

### 21. Gain Bishop

Level: easy, Next Move: White Solution: https://gbud.in/g5bz9q4

### 22. Gain rook

Level: medium, Next Move: Black Solution: https://gbud.in/g5bz9q4

### 23. Gain two rooks

Level: medium, Next Move: White Level: medium, Next Move: Black Solution: https://gbud.in/g5bz9q4

### 24. Gain a piece

Solution: https://gbud.in/g5bz9q4

## 25. Gain pieces after opponents mistake 26. Will you capture the hangin

Level: easy, Next Move: White Solution: https://gbud.in/g5bz9q4

Level: medium, Next Move: White Solution: https://gbud.in/g5bz9q4

## 27. Gain queen

Level: hard, Next Move: White Solution: https://gbud.in/g5bz9q4

## 28. Sacrifice your rook

Level: easy, Next Move: White Solution: https://gbud.in/g5bz9q4

# 29. Gain Queen

Level: medium, Next Move: Black Level: medium, Next Move: White Solution: https://gbud.in/g5bz9q4

## 30. Gain a piece

Solution: https://gbud.in/g5bz9q4

Figure 1: Solve other puzzles @ https://gbud.in/chsgppz